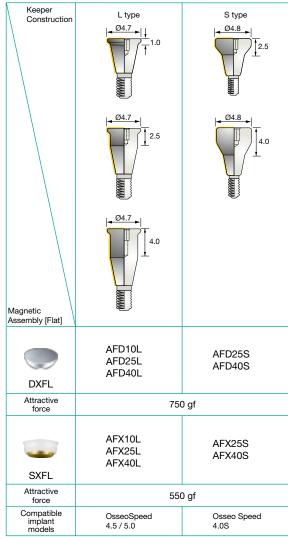

#### **Product Lineup**

| Keeper<br>Construction      | L type                     | S type              |
|-----------------------------|----------------------------|---------------------|
|                             | 2.7                        | 4.2                 |
| Magnetic<br>Assembly [Dome] | 4.2                        |                     |
| DXD                         | ADD10L<br>ADD25L<br>ADD40L | ADD25S<br>ADD40S    |
| Attractive force            | 600 gf                     |                     |
| Compatible implant models   | OsseoSpeed<br>4.5 / 5.0    | Osseo Speed<br>4.0S |
| Madadala                    |                            |                     |

#### Compatible implant models

·Astratech: Osseo speed (Please see the chart)
For more detailed information, please make an enquiry